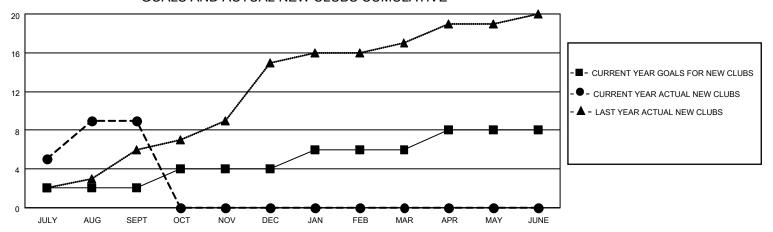

## MONTHLY MEMBERSHIP PROGRESS REPORT

LOCATION INDIA District 321 F Results as of: 9/30/2021

| Clubs                 |               |           |               | Members               |                        |                         |                                                    |
|-----------------------|---------------|-----------|---------------|-----------------------|------------------------|-------------------------|----------------------------------------------------|
| RESULTS FOR 2021-2022 |               |           |               | RESULTS FOR 2021-2022 |                        |                         |                                                    |
| QUARTER               | NEW CLUB GOAL | NEW CLUBS | DROPPED CLUBS | QUARTER MEME          | BER GROWTH NET<br>GOAL | MEMBER GROWTH<br>ACTUAL | DROPPED<br>MEMBERS ACTUAL<br>(including transfers) |
| JULY/AUG/SEPT         | 2             | 9         | 6             | JULY/AUG/SEPT         | 10                     | 391                     | 216                                                |
| OCT/NOV/DEC           | 2             | 0         | 0             | OCT/NOV/DEC           | 10                     | 0                       | 0                                                  |
| JAN/FEB/MAR           | 2             | 0         | 0             | JAN/FEB/MAR           | 10                     | 0                       | 0                                                  |
| APR/MAY/JUNE          | 2             | 0         | 0             | APR/MAY/JUNE          | 10                     | 0                       | 0                                                  |

## GOALS AND ACTUAL NEW CLUBS CUMULATIVE