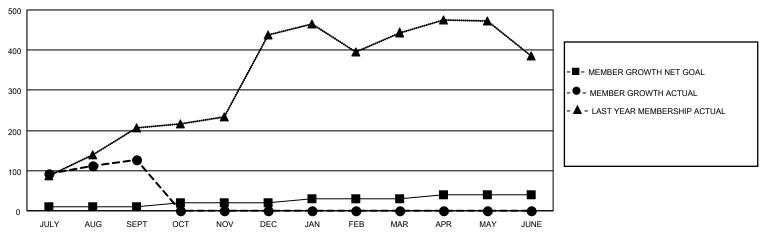

## MONTHLY MEMBERSHIP PROGRESS REPORT

LOCATION INDIA District 321 F Results as of: 9/30/2021

| Clubs                 |               |           |               | Members               |                        |                         |                                                    |
|-----------------------|---------------|-----------|---------------|-----------------------|------------------------|-------------------------|----------------------------------------------------|
| RESULTS FOR 2021-2022 |               |           |               | RESULTS FOR 2021-2022 |                        |                         |                                                    |
| QUARTER               | NEW CLUB GOAL | NEW CLUBS | DROPPED CLUBS | QUARTER MEME          | BER GROWTH NET<br>GOAL | MEMBER GROWTH<br>ACTUAL | DROPPED<br>MEMBERS ACTUAL<br>(including transfers) |
| JULY/AUG/SEPT         | 2             | 9         | 6             | JULY/AUG/SEPT         | 10                     | 391                     | 216                                                |
| OCT/NOV/DEC           | 2             | 0         | 0             | OCT/NOV/DEC           | 10                     | 0                       | 0                                                  |
| JAN/FEB/MAR           | 2             | 0         | 0             | JAN/FEB/MAR           | 10                     | 0                       | 0                                                  |
| APR/MAY/JUNE          | 2             | 0         | 0             | APR/MAY/JUNE          | 10                     | 0                       | 0                                                  |

## GOALS AND ACTUAL MEMBERS CUMULATIVE

| DROPPED CLUBS: 6 |     | 52 CLUBS OF 160 ADDED 1 OR<br>MORE NEW MEMBERS | GENDER DISTRIBUTION                   |                                |  |
|------------------|-----|------------------------------------------------|---------------------------------------|--------------------------------|--|
|                  |     | INORE NEW INLINIBERS                           | MALE<br>FEMALE                        | 3,701 (86.25%)<br>590 (13.75%) |  |
| DROPPED MEMBERS  |     |                                                | NON BINARY PREFER NOT TO ANSWER       | 0 (0.00%)                      |  |
| DECEASED         | 7   |                                                | TREFERENCE TO ANOWER                  | 0 (0.0070)                     |  |
| CLUB CANCELLED   | 81  | CLICK HERE FOR CUMULATIVE                      | TOTAL FAMILY UNIT MEMBERS             | 1,623                          |  |
| OTHER            | 128 | MEMBERSHIP DATA                                |                                       |                                |  |
| TOTAL 216        |     |                                                | FAMILY MEMBERS PAYING HALF DUES 1,053 |                                |  |
|                  |     |                                                |                                       |                                |  |